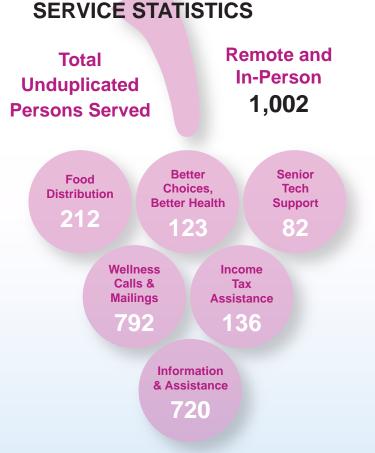

## **Center for Active Adults**

Due to the COVID-19 pandemic, the Vintage building closed on March 16, 2020 and remained closed from July 1, 2020 through June 20, 2021. During this period, Vintage focused on supporting seniors in several key areas: wellness calls to identify unmet basic needs, food distribution of meals and donated food bags, access to information services, health education, vaccination assistance, and technology support. With grant funding from the Pennsylvania Department of Aging, Vintage created a dedicated technology center within the building. Home of the new Senior Tech Support program, Vintage offered a technology lending library and individual coaching sessions. The goal of this new initiative is to increase digital access and literacy among older adults.

Vaccines for COVID-19 became available to seniors early in 2021, however the process for securing an appointment was very challenging. Vintage provided direct vaccine registration assistance in addition to hosting five vaccination clinics, with 710 seniors receiving their vaccinations. Vintage was the first senior center in Allegheny County to re-open, welcoming older adults back for in-person services on June 21, 2021. Despite the ongoing challenges of COVID-19, seniors were eager to return to the center. During the eight days in June that the building was open, Vintage served 315 seniors.